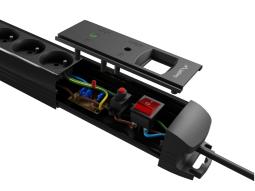

## **PRODUCT FEATURES:**

- Illuminated two-pole switch.
- Bulit-in path shutters.
- Equipped with a 10A automatic fuse.
- A surge protection system equipped with three varistors with a total absorption of 555J, protecting all three lines (G N, G L, N L) against overvoltage.
- Mounting holes allow for convenient mounting to walls and furniture both horizontally and vertically.
- Varistors with a response time of less than 25 nanoseconds.

## **PRODUCT SPECIFICATION:**

| Outlet type               | Туре Е     |
|---------------------------|------------|
| Number of outlets         | 5          |
| Plug type                 | Uni-schuko |
| Cable length              | 150 cm     |
| Type of fuse              | Automatic  |
| Number of fuses           | 1          |
| Fuse response time        | 10 ns      |
| Current rate              | 10 A       |
| Maximum power             | 2500 W     |
| Varistor model            | 3 x 561KJ  |
| Energy absorption (total) | 555 J      |
| Colour                    | Black      |
| Mounting holes            | Yes        |