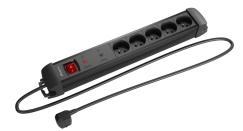

## SP1-05E-0150-BK SURGE PROTECTOR

## **PRODUCT SPECIFICATION:**

| Outlet type               | Туре Е     |
|---------------------------|------------|
| Number of outlets         | 5          |
| Plug type                 | Uni-schuko |
| Cable length              | 150 cm     |
| Type of fuse              | Automatic  |
| Number of fuses           | 1          |
| Fuse response time        | 10 ns      |
| Current rate              | 10 A       |
| Maximum power             | 2500 W     |
| Varistor model            | 3 x 561KJ  |
| Energy absorption (total) | 555 J      |
| Colour                    | Black      |
| Mounting holes            | Yes        |