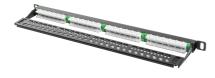

## Cat.5e **PATCH PANEL 24** PORT 0.5U 19" CAT.5E

- 24 shielded RJ45 CAT.5E ports
- Universal IDC/LSA connectors compliant with T568A/B
- Shelf with handles for easy installation and organization
- Grounding kit
- Port numbering