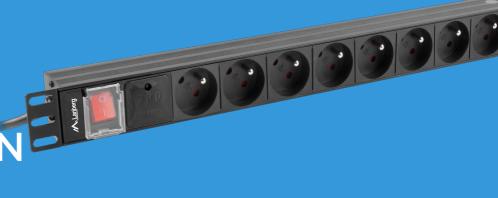

## POWER DISTRIBUTION UNIT

- High current capacity
- Convenient installation
- Surge protection

## **PRODUCT SPECIFICATION:**

| Outlet type               | Type E             |
|---------------------------|--------------------|
| Number of outlets         | 8                  |
| Plug type                 | Uni-schuko         |
| Cable length              | 200 cm             |
| Overcurrent protection    | Automatic fuse     |
| Number of fuses           | 1                  |
| Fuse response time        | 25 ns              |
| Current rate              | 16 A               |
| Maximum power             | 4 000 W            |
| Protections               | Surge protection   |
| Colour                    | Black              |
| Specialized               | Rack               |
| Switch                    | Yes                |
| Size                      | 19",               |
| Mounting direction        | Horizontal         |
| Mounting holes            | Yes                |
| Material                  | Aluminium          |
| Dimensions                | 45 x 482,7 x 45 mm |
| Weight                    | 0,81 kg            |
| Required amount of screws | 4                  |