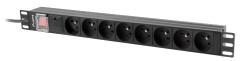

## POWER DISTRIBUTION UNIT

- High current capacity
- Convenient installation
- Surge protection

## **PRODUCT SPECIFICATION:**

| Outlet type               | Type E             |
|---------------------------|--------------------|
| Number of outlets         | 8                  |
| Plug type                 | Uni-schuko         |
| Cable length              | 200 cm             |
| Overcurrent protection    | Automatic fuse     |
| Number of fuses           | 1                  |
| Fuse response time        | 25 ns              |
| Current rate              | 16 A               |
| Maximum power             | 4 000 W            |
| Protections               | Surge protection   |
| Colour                    | Black              |
| Specialized               | Rack               |
| Switch                    | Yes                |
| Size                      | 19",               |
| Mounting direction        | Horizontal         |
| Mounting holes            | Yes                |
| Material                  | Aluminium          |
| Dimensions                | 45 x 482,7 x 45 mm |
| Weight                    | 0,81 kg            |
| Required amount of screws | 4                  |