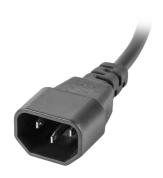

## **PRODUCT SPECIFICATION:**

| Outlet type               | Type F              |
|---------------------------|---------------------|
| Number of outlets         | 3                   |
| Plug type                 | IEC C14             |
| Cable length              | 200 cm              |
| Overcurrent protection    | Automatic fuse      |
| Number of fuses           | 1                   |
| Fuse response time        | 25 ns               |
| Current rate              | 10 A                |
| Maximum power             | 2 500 W             |
| Protections               | Surge protection    |
| Colour                    | Black               |
| Specialized               | Rack                |
| Switch                    | No                  |
| Size                      | 10",                |
| Mounting direction        | Horizontal          |
| Mounting holes            | Yes                 |
| Material                  | Aluminium           |
| Dimensions                | 45 x 203 x 44,45 mm |
| Weight                    | 0,8 kg              |
| Required amount of screws | 4                   |