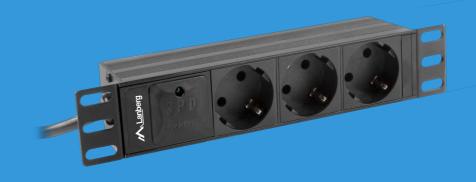

PDU-03F-0200-IEC-BK

## POWER DISTRIBUTION UNIT

## **PRODUCT FEATURES:**

- High current capacity
- Convenient installation
- Surge protection

## **PRODUCT SPECIFICATION:**

| Outlet type               | Type F              |
|---------------------------|---------------------|
| Number of outlets         | 3                   |
| Plug type                 | IEC C14             |
| Cable length              | 200 cm              |
| Overcurrent protection    | Automatic fuse      |
| Number of fuses           | 1                   |
| Fuse response time        | 25 ns               |
| Current rate              | 10 A                |
| Maximum power             | 2 500 W             |
| Protections               | Surge protection    |
| Colour                    | Black               |
| Specialized               | Rack                |
| Switch                    | No                  |
| Size                      | 10",                |
| Mounting direction        | Horizontal          |
| Mounting holes            | Yes                 |
| Material                  | Aluminium           |
| Dimensions                | 45 x 203 x 44,45 mm |
| Weight                    | 0,8 kg              |
| Required amount of screws | 4                   |